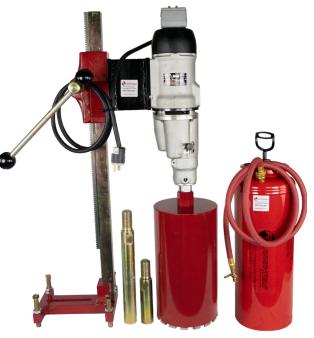

Rock-Weld premium manhole core drill bits are specifically designed for the precast manhole and structure manufacturing industry.

- Standard core bit sizes range from 2" 48" in stock for quick delivery.
- Manhole core bit adaptors available in: "A" flange to 1 1/4" - 7 and 1 1/4" - 7 to "A" flange.
- Custom sizes available upon request.
- Save more money with our re-segmenting program.
  Ask your territory manager for details.
- Long lasting bit life with faster coring times.
- Two-speed electric portable manhole coring machine rig for 2" - 18" core bits.

A user friendly portable manhole coring system