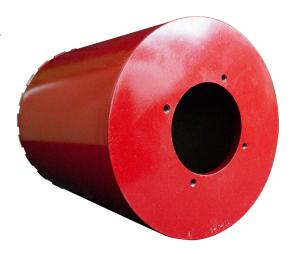

Rock-Weld has been manufacturing the highest quality core bits for the precast manhole industry since 1987.

Rock-Weld will custom design a specific segment for you based on the aggregate and sand you are using for the lowest possible cost per hole.

Rock-Weld premium manhole core drill bits are specifically designed for the precast manhole and structure manufacturing industry.

- Standard core bit sizes range from 2" 48" in stock for quick delivery.
- Manhole core bit adaptors available in: "A" flange to 1 1/4" - 7 and 1 1/4" - 7 to "A" flange.
- Custom sizes available upon request.
- Save more money with our re-segmenting program.
  Ask your territory manager for details.
- Long lasting bit life with faster coring times.
- Two-speed electric portable manhole coring machine rig for 2" - 18" core bits.