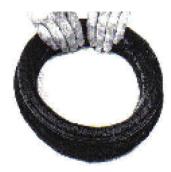

CASTING MANDREL

INSERT PLATE AND MAGNET

**CASTING RING** 

CASTING ASSEMBLY

PROPER FOLDING OF CAST-A-SEAL 603 CONNECTOR

Fold under twice and hold in place

Continue to fold under working circularly until rubber is relaxed and secure.

Check back side to be sure rubber is flush.