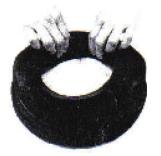

CASTING MANDREL

INSERT PLATE AND MAGNET

**CASTING RING** 

CASTING ASSEMBLY

PROPER FOLDING OF CAST-A-SEAL 603 CONNECTOR

Fold under twice and hold in place

Continue to fold under working circularly until rubber is relaxed and secure.