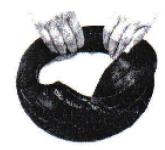

CASTING MANDREL

INSERT PLATE AND MAGNET

**CASTING RING** 

CASTING ASSEMBLY

PROPER FOLDING OF CAST-A-SEAL 603 CONNECTOR

Fold under twice and hold in place

Continue to fold under working circularly until rubber is relaxed and secure.