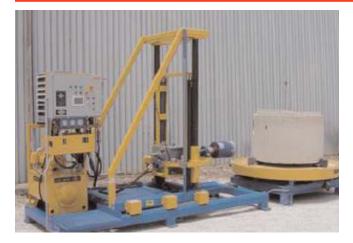

## What It Is

By popular demand, Press-Seal Corporation is again able to offer the Core-Matic Classic Heavy-Duty Coring Machine with sliding carriage for coring product on side-by-side tables. The Core-Matic Classic offers the coring power you need with the machine footprint and product handling capability your facility requires. The Classic is easily upgraded to automatic operation with the addition of the upgraded controls package.

## Heavy Duty 1x1

- 1 Drill Spindle.1 Turntable.
- Movimum Drill Bit Co
- Maximum Drill Bit Capacity of 60".Minimum Drill Bit Capacity of 2".
- 72" Manhole Capacity .
- 25 Horsepower Hydraulic Pumping Unit .
- 54" Feed Stroke and 70" Elevation Stroke.