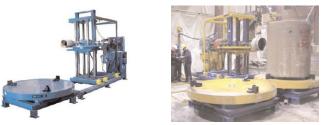

## Heavy Duty 4x1

- 4 Spindle Carousel.
- 1 Turntable.
- Maximum Drill Bit Capacity of 60".
- Minimum Drill Bit Capacity of 2".
- 72" Manhole Capacity.
- 25 Horsepower Hydraulic Pumping Unit .
- 54" Feed Stroke and 70" Elevation Stroke.

### Heavy Duty 4x2

- 4 Spindle Carousel.
- 2 Turntables.
- Maximum Drill Bit Capacity of 60".
- Minimum Drill Bit Capacity of 2".
- 72" Manhole Capacity .
- 25 Horsepower Hydraulic Pumping Unit .
- 54" Feed Stroke and 70" Elevation Stroke.