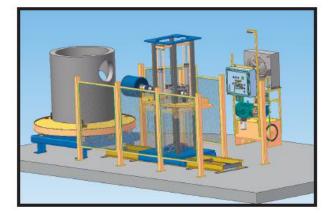

## What It Is

Multi-coring machine with two auto coring units. One offsetting turntable and two standard turntables (simultaneous double coring, bidirectional coring, and offset hole capability)

## **Productivity Options**

- Bi-directional coring.
- Ability to core two straight through holes in the same structure at once.
- Offsetting turntable for coring parallel holes.
- Spindle carousel for 4-8 spindles.