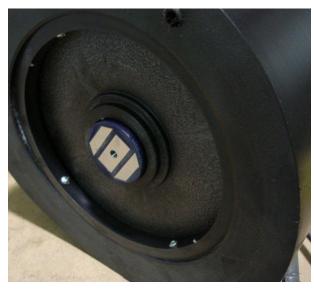

#### What It Is

These are high strength magnetic inserts that firmly hold the hole former to the form core.

This design eliminates the need to use wire to tie hole formers to the cage or to screw or bolt the hole former to the form. It also allows easy positioning and removal and takes away the risk of moving or floating hole formers.

#### **Versatile**

The Round Magnet can be used with both the black Pro-Former polyethylene hole formers as well as the Magna-Former white fiberglass hole formers.