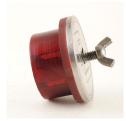

## INFORMATION

With the black polyethylene an interchangeable magnet plate must be used inside the hole former in order to hold it in place.

Press-Seal believes all information is accurate as of its publication date. Information, specifications, and prices are all subject to change without notice. Press-Seal is not responsible for any inadvertent errors. Copyright 2022.