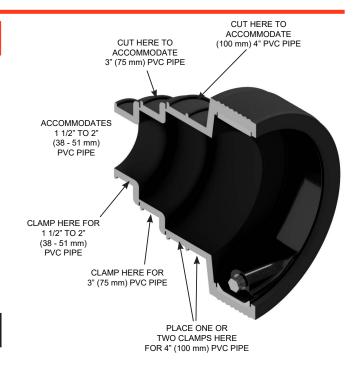

## What It Is

The 8QRS PSX: Nylo Drive provides a simple method for installing small diameter pipes into manholes or other structures.

The unique design of 8QRS allows it to be easily adapted to 1-1/2" to 4" (38 – 100 mm) PVC pipes, either in the plant or in the field.